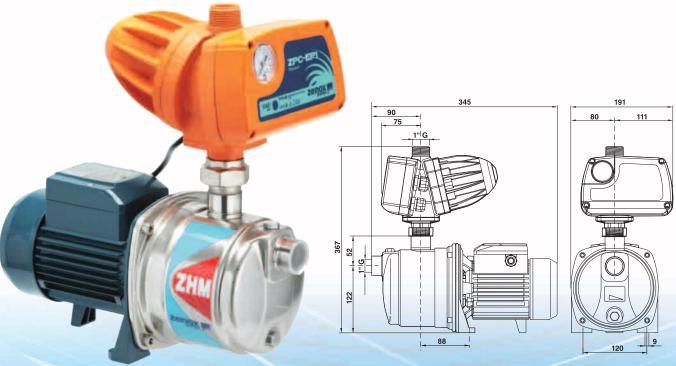

# ZHM-045

## **Zenox Horizontal Multistage Pressure Pump**

- Water supply for home and garden
- Pumping from tanks
- Rated for continuous service
- Very quiet and efficient

### **Specification:**

- 38 metres max head
- 80 litres per minute max flow rate
- 0.45 kW, 240 volt TEFC "quiet" motor suitable for continuous duty
- 25 mm inlet
- 25 mm outlet
- Weight 7.6 kg

#### Features:

- Stainless steel shaft
- Stainless steel pump housing
- Suction lift to 7 metres

Zenox Pumps reserves the right to change product specifications.

- Long life bearings
- Mech seal, ceramic graphite NBR
- 4 tap capacity
- Thermal overload protection
- Quiet running, very reliable and low power consumption
- Incorporates heavy duty press controller with built in pressure gauge