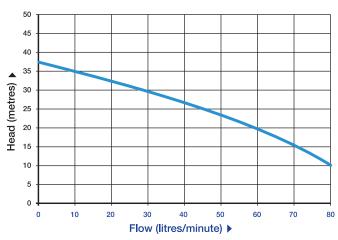

### **Specification:**

- 38 metres max head
- 80 litres per minute max flow rate
- 0.45 kW, 240 volt TEFC "quiet" motor suitable for continuous duty
- 25 mm inlet
- 25 mm outlet
- Weight 7.6 kg

#### **Pump Performance:**